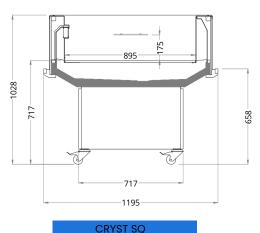

## Dimensions (mm):

Height : 1028 Length : 1000 Depth : 1195

| SYSTEM  | OPERATING TEMP. °C | REFRIGERANT                        |
|---------|--------------------|------------------------------------|
| PLUG-IN | -1 / +1<br>+2 / +4 | HC<br>HFC blend<br>HFC / HFO blend |

HC: R290 / R1270 • HFC: R407A / R407F / R134a / R404A • HFC / HFO: R448A / R449A / R452A / R450A

# TECHNICAL DATA

1

Length mm