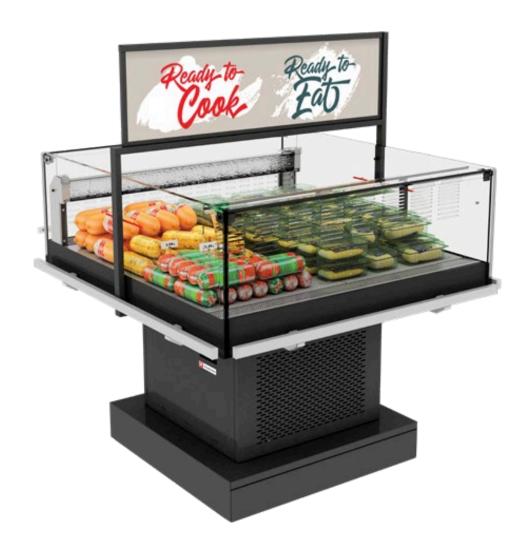

WELL ONLY SELF-SERVICE INTEGRAL CABINET

WELL ONLY SELF-SERVICE INTEGRAL CABINET

Innovation for the high-visibility all glass well only integral cabinet is essential step for the advancement of display cabinets.

### **Benefits & Specifications:**

- Unique and stylish design
- High product visibility
- Mobile plug-in counter on hidden castors
- Header fitted on request for advertising cards
- User-friendly
- Small footprint with compact design
- Easy access and ergonomic design
- Easily adaptable to seasonal needs
- Low operating costs
- Simplified maintenance
- Wide range of future/ refrigerant options