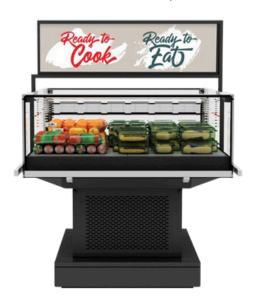

WELL ONLY SELF-SERVICE INTEGRAL CABINET

WELL ONLY SELF-SERVICE INTEGRAL CABINET

Innovation for the high-visibility all glass well only integral cabinet is essential step for the advancement of display cabinets.

### **Benefits & Specifications:**

- Unique and stylish design
- High product visibility
- Mobile plug-in counter on hidden castors
- Header fitted on request for advertising cards
- User-friendly
- Small footprint with compact design
- Easy access and ergonomic design
- Easily adaptable to seasonal needs
- Low operating costs
- Simplified maintenance
- Wide range of future/ refrigerant options