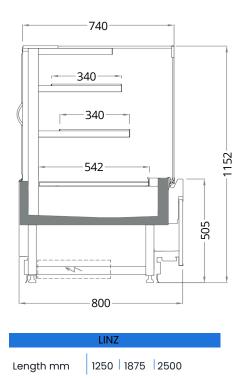

## Dimensions (mm):

Height : 1150 Length : 1250 / 1875 / 2500 Depth : 800

| SYSTEM | OPERATING TEMP. °C | REFRIGERANT                         |
|--------|--------------------|-------------------------------------|
| REMOTE | -1 / +1<br>+2 / +4 | HFC blend<br>HFC / HFO blend<br>CO2 |

 $\mathsf{HFC: R407A} \ / \ \mathsf{R407F} \ / \ \mathsf{R134a} \ / \ \mathsf{R404A} \bullet \mathsf{HFC} \ / \ \mathsf{HFO: R448A} \ / \ \mathsf{R449A} \ / \ \mathsf{R452A} \ / \ \mathsf{R450A} \bullet \mathsf{CO_2: R744}$ 