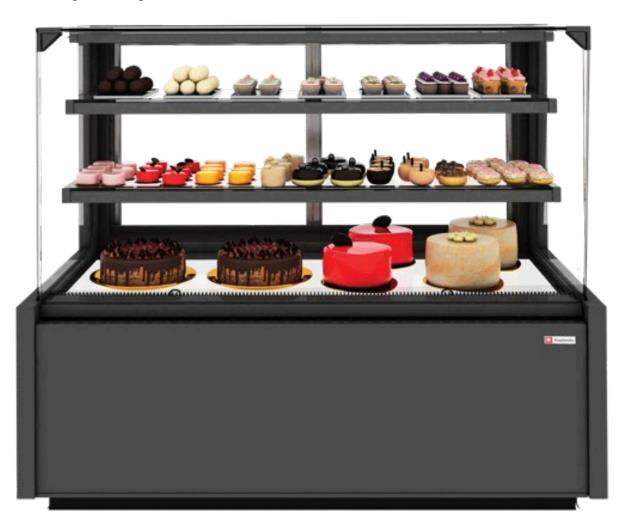

Linz represents the finest innovative solutions that offer excellent displayed product visibility and energy saving notwithstanding the all glass design.

## **Benefits & Specifications:**

- Commendable eye-catching display
- Multi- features for easy service operations
- Handy product replenishment through multi opening features
- Easy access and ergonomic design
- Increased display area
- Dynamic LED lighting
- Fully configurable through varied height options for different concepts

## Dimensions (mm):

Height : 1150 Length : 1250 / 1875 / 2500 Depth : 800

| SYSTEM | OPERATING TEMP. °C | REFRIGERANT                         |
|--------|--------------------|-------------------------------------|
| REMOTE | -1 / +1<br>+2 / +4 | HFC blend<br>HFC / HFO blend<br>CO2 |