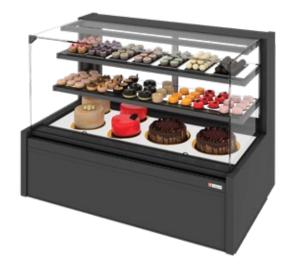

Linz represents the finest innovative solutions that offer excellent displayed product visibility and energy saving notwithstanding the all glass design.

## **Benefits & Specifications:**

- Commendable eye-catching display
- Multi- features for easy service operations
- Handy product replenishment through multi opening features
- Easy access and ergonomic design
- Increased display area
- Dynamic LED lighting
- Fully configurable through varied height options for different concepts