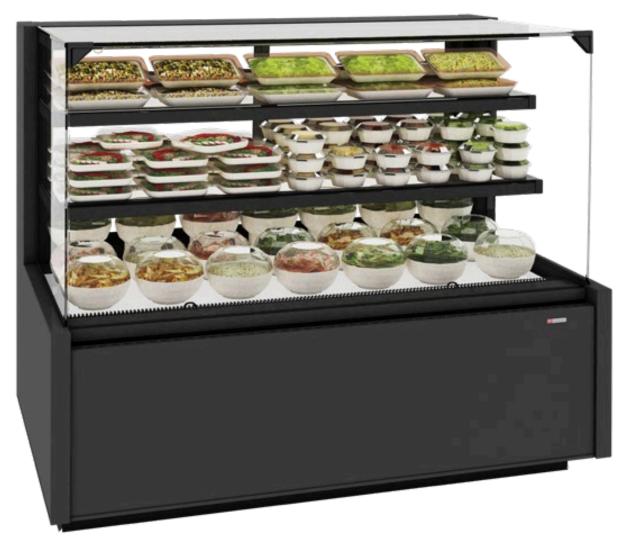

Linz represents the finest innovative solutions that offer excellent displayed product visibility and energy saving notwithstanding the all glass design.

## **Benefits & Specifications:**

- Commendable eye-catching display
- Multi- features for easy service operations
- Handy product replenishment through multi opening features
- Easy access and ergonomic design
- Increased display area
- Dynamic LED lighting
- Fully configurable through varied height options for different concepts

## Dimensions (mm):

Height : 1150 Length : 1250 / 1875 / 2500 Depth : 800

| SYSTEM | OPERATING TEMP. °C | REFRIGERANT                         |
|--------|--------------------|-------------------------------------|
| REMOTE | -1 / +1<br>+2 / +4 | HFC blend<br>HFC / HFO blend<br>CO2 |