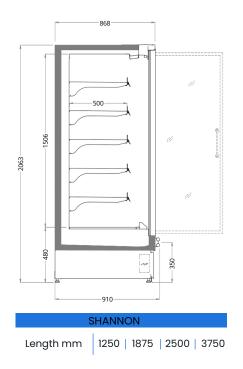

## Dimensions (mm):

Height : 2063 Length : 1250 / 1875 / 2500 / 3750 Depth : 910

| SYSTEM  | OPERATING TEMP. °C | REFRIGERANT                        |
|---------|--------------------|------------------------------------|
| PLUG-IN | -1 / +1            | HC<br>HFC blend<br>HFC / HFO blend |