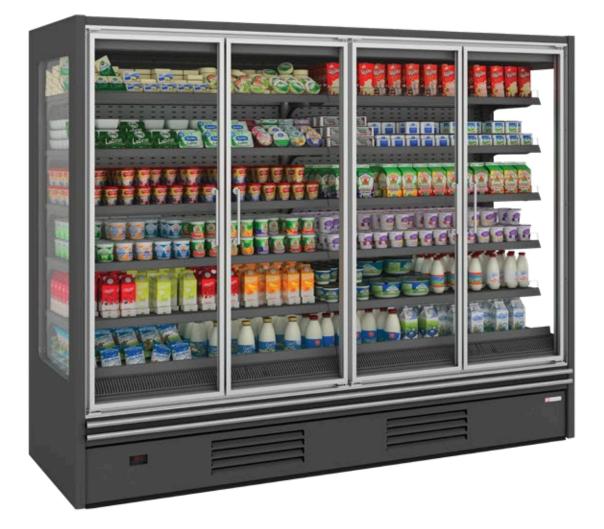

# **SHANNON HYBRID**

SHANN full height chilled cabinets, with air-cooled self-contained units and varied length options, offer ideal solutions for display and sale of delicatessen, ready meals and prepacked meat products.

### Benefits & Specifications:

- Exclusive design with double glazing doors only to gain maximum energy efficiency
- Shannon Hybrid; combine air-cooled and water-cooled self-contained units in a single cabinet
- Small footprint with compact design
- Easy access and ergonomic design
- Fully configurable to different concepts
- Easily adaptable to changes of product
- Efficient in energy consumption with higher evaporation temperature
- Low operating costs
- Practical fittings designed for simplified installation and maintenance