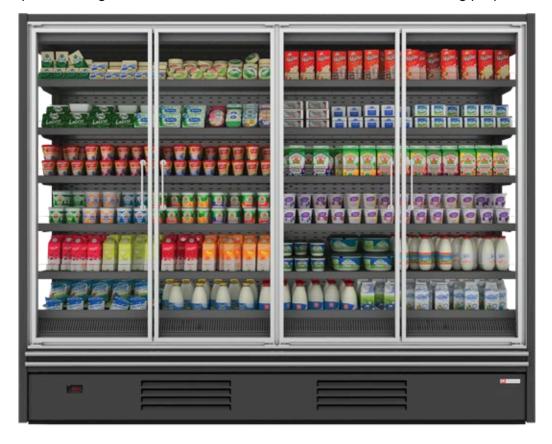

# **SHANNON HYBRID**

SHANN full height chilled cabinets, with air-cooled self-contained units and varied length options, offer ideal solutions for display and sale of delicatessen, ready meals and prepacked meat products.

### Benefits & Specifications:

- Exclusive design with double glazing doors only to gain maximum energy efficiency
- Shannon Hybrid; combine air-cooled and water-cooled self-contained units in a single cabinet
- Small footprint with compact design
- Easy access and ergonomic design
- Fully configurable to different concepts
- Easily adaptable to changes of product
- Efficient in energy consumption with higher evaporation temperature
- Low operating costs
- Practical fittings designed for simplified installation and maintenance