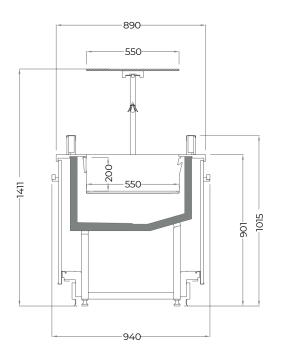

## Dimensions (mm):

Height : 1410 Length : 1646 Depth : 940

| SYSTEM  | OPERATING TEMP. °C | REFRIGERANT                        |
|---------|--------------------|------------------------------------|
| PLUG-IN | -1 / +1            | HC<br>HFC blend<br>HFC / HFO blend |

HC: R290 / R1270 • HFC: R407A / R407F / R134α / R404A • HFC / HFO: R448A / R449A / R452A / R450A