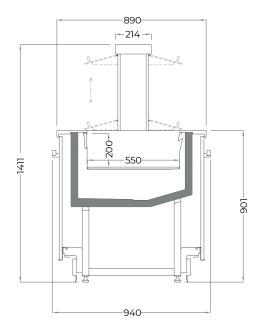

## Dimensions (mm):

Height : 1410 Length : 1646 Depth : 940

| SYSTEM  | OPERATING TEMP. °C | REFRIGERANT                        |
|---------|--------------------|------------------------------------|
| PLUG-IN | -1 / +1            | HC<br>HFC blend<br>HFC / HFO blend |

HC: R290 / R1270 • HFC: R407A / R407F / R134α / R404A • HFC / HFO: R448A / R449A / R452A / R450A