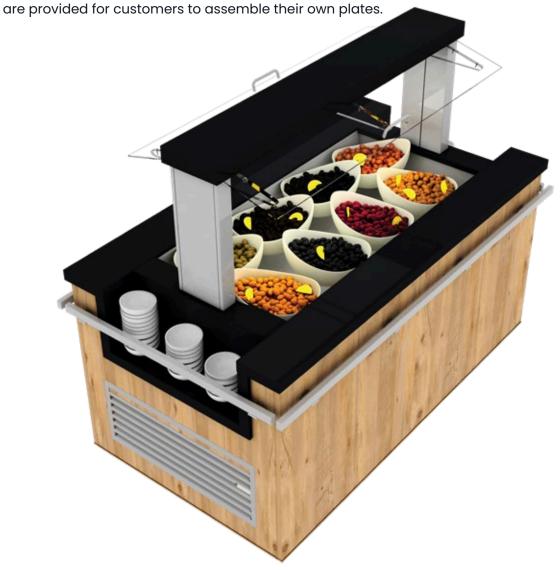

#### WELL ONLY SELF-SERVICE INTEGRAL CABINET

Vibra is environmentally friendly well only chilled integral cabinet equipped with dynamic display trays to facilitate different loading of merchandise.

Vibra is also used as self-service counter on which salad and olive components

#### Benefits & Specifications:

- User-friendly
- Small footprint with compact design
- Easy access and ergonomic design
- Easily adaptable to changes of product
- Large display area
- Efficient in energy consumption
- Low operating costs
- A wide range of refrigerant options

## **TECHNICAL DATA**

VIBRA with Dynamic Sneeze Guard

Length mm 16

1646

VIBRA
Length mm 1646