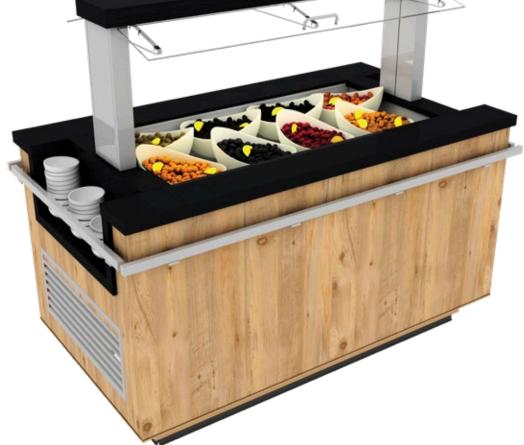

#### WELL ONLY SELF-SERVICE INTEGRAL CABINET

Vibra is environmentally friendly well only chilled integral cabinet equipped with dynamic display trays to facilitate different loading of merchandise.

Vibra is also used as self-service counter on which salad and olive components

#### Benefits & Specifications:

- User-friendly
- Small footprint with compact design
- Easy access and ergonomic design
- Easily adaptable to changes of product
- Large display area
- Efficient in energy consumption
- Low operating costs
- A wide range of refrigerant options

## **TECHNICAL DATA**

VIBRA with Dynamic Sneeze Guard

Length mm 16

1646

VIBRA
Length mm 1646