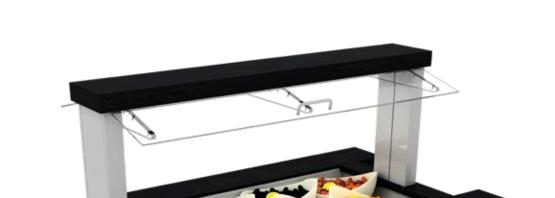

## **TECHNICAL DATA**

VIBRA with Dynamic Sneeze Guard

Length mm 16

1646

VIBRA
Length mm 1646