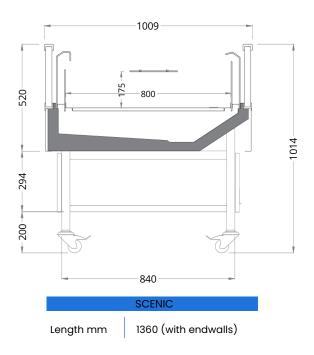

## Dimensions (mm):

Height : 1014 Length : 1360 Depth : 1009

| SYSTEM  | OPERATING TEMP. °C | REFRIGERANT                        |
|---------|--------------------|------------------------------------|
| PLUG-IN | +2 / +4            | HC<br>HFC blend<br>HFC / HFO blend |