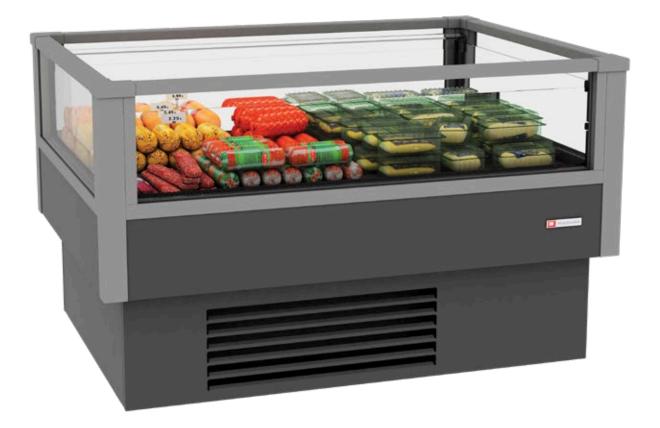

Transparency, lightness and efficiency are the distinguishing features of Scenic which is designed to combine advanced display solutions and high loading capacity.

## **Benefits & Specifications:**

- User-friendly
- Small footprint with compact design
- Easy access and ergonomic design
- Customized solutions for individual needs
- Fully configurable to different concepts
- Easily adaptable to seasonal needs
- Low operating costs
- Simplified maintenance
- Wide range of future/ refrigerant options

## Dimensions (mm):

Height : 1014 Length : 1360 Depth : 1009

| SYSTEM  | OPERATING TEMP. °C | REFRIGERANT                        |
|---------|--------------------|------------------------------------|
| PLUG-IN | +2 / +4            | HC<br>HFC blend<br>HFC / HFO blend |