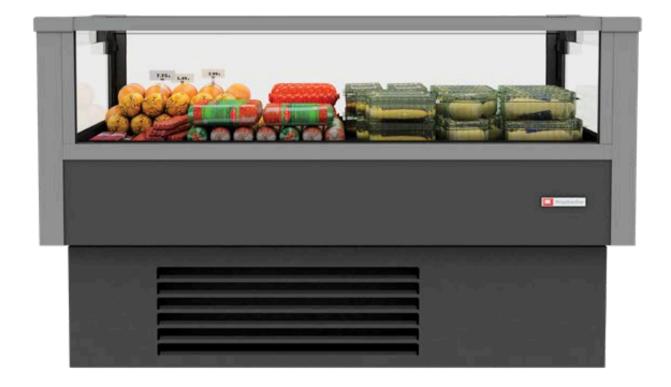

Transparency, lightness and efficiency are the distinguishing features of Scenic which is designed to combine advanced display solutions and high loading capacity.

## **Benefits & Specifications:**

- User-friendly
- Small footprint with compact design
- Easy access and ergonomic design
- Customized solutions for individual needs
- Fully configurable to different concepts
- Easily adaptable to seasonal needs
- Low operating costs
- Simplified maintenance
- Wide range of future/ refrigerant options

## Dimensions (mm):

Height : 1014 Length : 1360 Depth : 1009

| SYSTEM  | OPERATING TEMP. °C | REFRIGERANT                        |
|---------|--------------------|------------------------------------|
| PLUG-IN | +2 / +4            | HC<br>HFC blend<br>HFC / HFO blend |