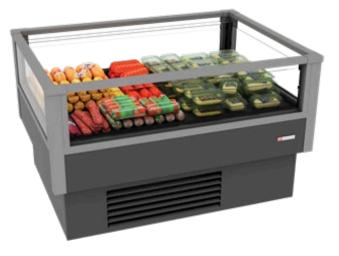

Transparency, lightness and efficiency are the distinguishing features of Scenic which is designed to combine advanced display solutions and high loading capacity.

## **Benefits & Specifications:**

- User-friendly
- Small footprint with compact design
- Easy access and ergonomic design
- Customized solutions for individual needs
- Fully configurable to different concepts
- Easily adaptable to seasonal needs
- Low operating costs
- Simplified maintenance
- Wide range of future/ refrigerant options